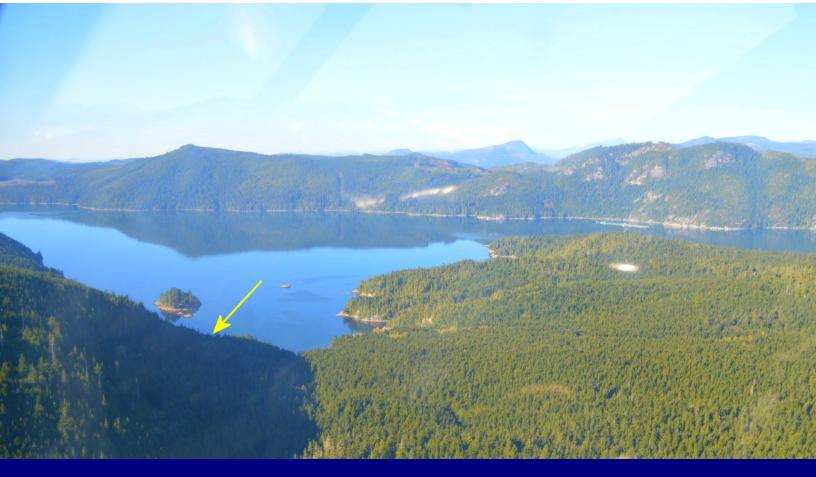

### **Fishy Pete's Bones Bay Lodge** Bones Bay, West Cracroft Island

\$179,900 Canadian

Tucked into a sheltered location on the northern shoreline of West Cracroft Island, Fishy Pete's Bones Bay Lodge looks out across Clio Channel to Turnour Island in northern Johnstone Strait. This is a popular fishing and boating area, adjacent to the world-renowned Broughton Archipelago and the numerous large inlets of the south-central BC coast.