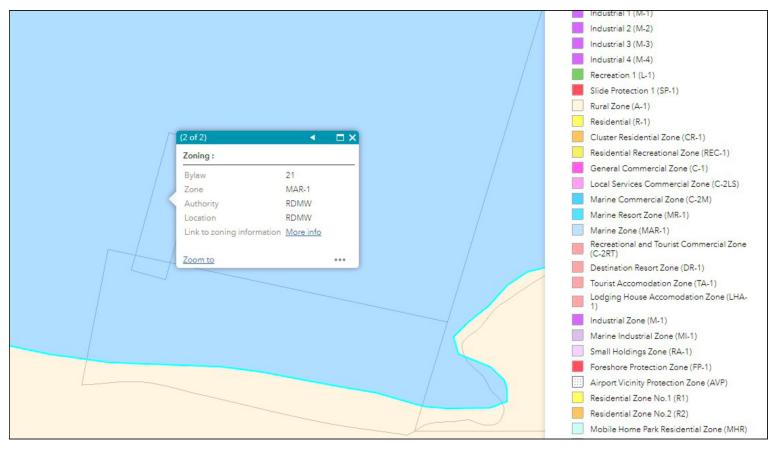

This is a share sale for the company "Fishy Pete's Bones Bay Lodge" which is an active company with a website and booking site.

Zoning on this property is Marine Zone. While this tenure's use falls outside of the current allowed uses, the zoning does permit non-conforming status for existing marine areas that were in place when the zoning was amended, and Bones Bay has this status. This cannot be used for residential purposes.

### bcoceanfront.com

RDMW Zoning Bylaw No. 21, 1972 (Consolidated February 18, 2020)

MARINE ZONE (MAR-1) (Added by Bylaw No. 920)

#### A.26.3 NON-CONFORMING STATUS

Where a marine area or a building or structure located in a marine area is lawfully used as of June 20, 2017, and is subject to the Marine Zone (MAR-1) as of that date, but does not comply with the provisions of the Marine Zone (MAR-1), such use, building or structure shall be deemed to be a non-conforming use and can be continued to be used subject to the provisions of the Local Government Act related to non-conforming use and other continuations.