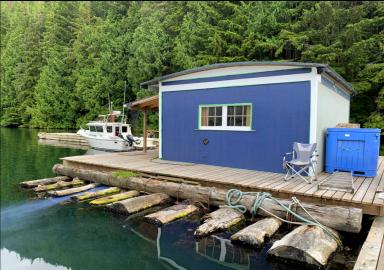

There are two float houses on the tenure, connected by docks and walkways. The two accommodations are currently run as a floating vacation rental, where clients book and then have self-serve access to the houses and moorage.

The second accommodation is a 25x25ft studio cabin. There is a kitchenette and a separate bathroom with shower.

Infrastructure includes a sewage and effluent disposal system, comprised of a disposal tank and piping from both houses.