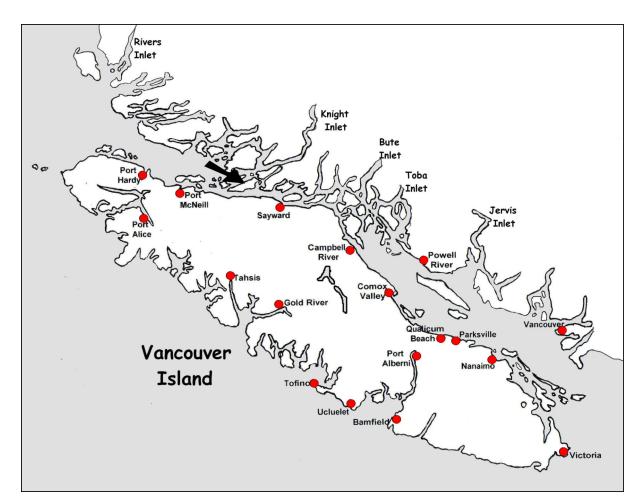

There is quick boat access directly across Johnstone Strait at the Adam/Eve River log sort that provides logging road access to Highway 19 on Vancouver Island. Kelsey Bay is accessible by paved road on Vancouver Island and it is approximately 18 miles (45 minutes running time) to the east by boat, while Port McNeill is approximately 32 miles to the west. Port McNeill is a good-sized community that offers a variety of supplies as well as convenient and essential services.