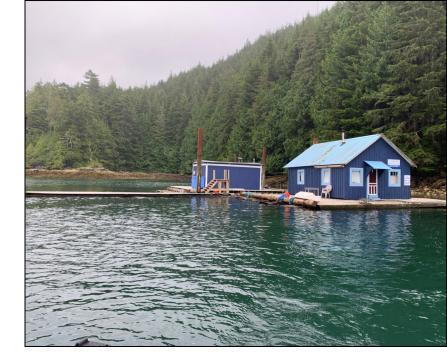

### **Fishy Pete's Bones Bay Lodge** Bones Bay, West Cracroft Island

\$179,900 Canadian

Tucked into a sheltered location on the northern shoreline of West Cracroft Island, Fishy Pete's Bones Bay Lodge looks out across Clio Channel to Turnour Island in northern Johnstone Strait. This is a popular fishing and boating area, adjacent to the world-renowned Broughton Archipelago and the numerous large inlets of the south-central BC coast.

The water lot lease is 20 metres by 80 metres. Dock and moorage improvements include 5 steel pilings, one of which is a double steel piling, which are all interconnected with cabled-up boom logs mostly decked as walkways. There is also one 3 pile creosoted wood dolphin. A series of break water logs anchored in place complete the improvements.

There are two float houses on the tenure, connected by docks and walkways. The two accommodations are currently run as a floating vacation rental, where clients book and then have self-serve access to the houses and moorage.

bcoceanfront.com

The larger accommodation is a 40x40ft one bedroom cabin, with a fully equipped kitchen and 3 piece bathroom with tub. There is no power to this cabin, appliances and hot water are all run with propane. A large deck on the side of this cabin is enhanced with a fold-out sun awning.

The second accommodation is a 25x25ft studio cabin. There is a kitchenette and a separate bathroom with shower.

Infrastructure includes a sewage and effluent disposal system, comprised of a disposal tank and piping from both houses.