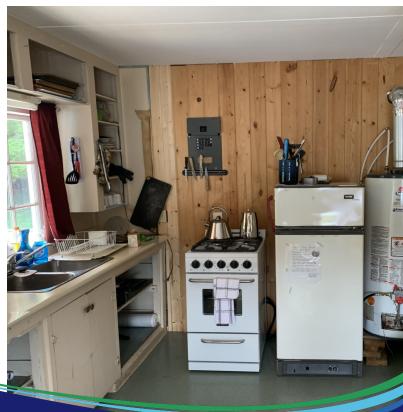

bcoceanfront.com

The larger accommodation is a 40x40ft one bedroom cabin, with a fully equipped kitchen and 3 piece bathroom with tub. There is no power to this cabin, appliances and hot water are all run with propane. A large deck on the side of this cabin is enhanced with a fold-out sun awning.

The second accommodation is a 25x25ft studio cabin. There is a kitchenette and a separate bathroom with shower.

Infrastructure includes a sewage and effluent disposal system, comprised of a disposal tank and piping from both houses.