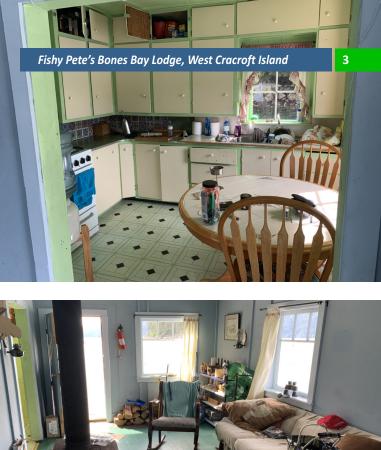

bcoceanfront.com

The larger accommodation is a 40x40ft one bedroom cabin, with a fully equipped kitchen and 3 piece bathroom with tub. There is no power to this cabin, appliances and hot water are all run with propane. A large deck on the side of this cabin is enhanced with a fold-out sun awning.

The second accommodation is a 25x25ft studio cabin. There is a kitchenette and a separate bathroom with shower.

Infrastructure includes a sewage and effluent disposal system, comprised of a disposal tank and piping from both houses.