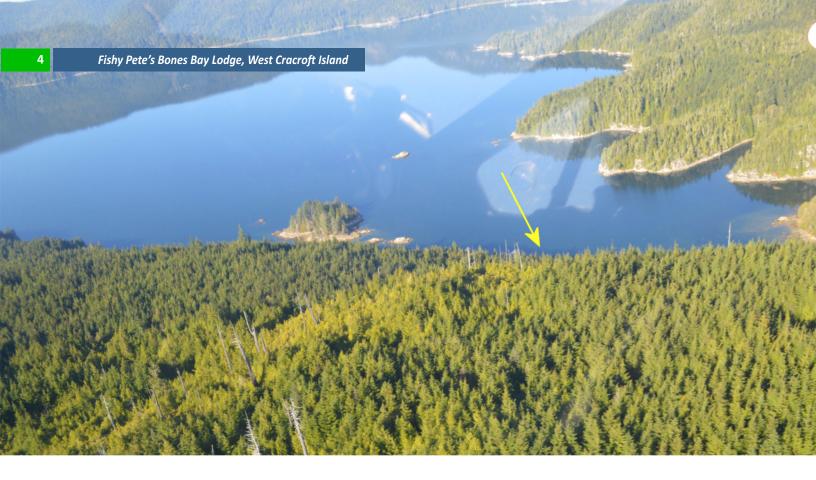

### **Fishy Pete's Bones Bay Lodge** Bones Bay, West Cracroft Island

\$179,900 Canadian

Tucked into a sheltered location on the northern shoreline of West Cracroft Island, Fishy Pete's Bones Bay Lodge looks out across Clio Channel to Turnour Island in northern Johnstone Strait. This is a popular fishing and boating area, adjacent to the world-renowned Broughton Archipelago and the numerous large inlets of the south-central BC coast.

There are two float houses on the tenure, connected by docks and walkways. The two accommodations are currently run as a floating vacation rental, where clients book and then have self-serve access to the houses and moorage.

0.16 hectare commercial water lot tenure | Floating lodge and dock improvements | Sewage effluent permit

From this property there is quick easy access to a vast outdoor playground that offers some of the best fishing, seafood gathering, kayaking, exploring and wildlife viewing on the coast. Some of the most renowned areas this location offers access to are Knight Inlet, (famous for fabulous fishing and grizzly bear watching) less than six miles to the northwest, Johnstone Straits approximately four miles to the southwest and Robson Bight (one of the world's most popular destinations for watching killer whales) only another 8 miles.