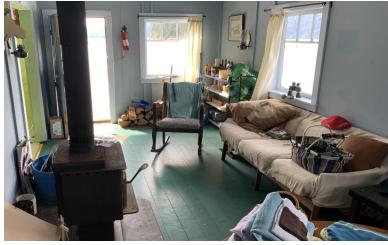

bcoceanfront.com

The larger accommodation is a 40x40ft one bedroom cabin, with a fully equipped kitchen and 3 piece bathroom with tub. There is no power to this cabin, appliances and hot water are all run with propane. A large deck on the side of this cabin is enhanced with a fold-out sun awning.

The second accommodation is a 25x25ft studio cabin. There is a kitchenette and a separate bathroom with shower.

Infrastructure includes a sewage and effluent disposal system, comprised of a disposal tank and piping from both houses.