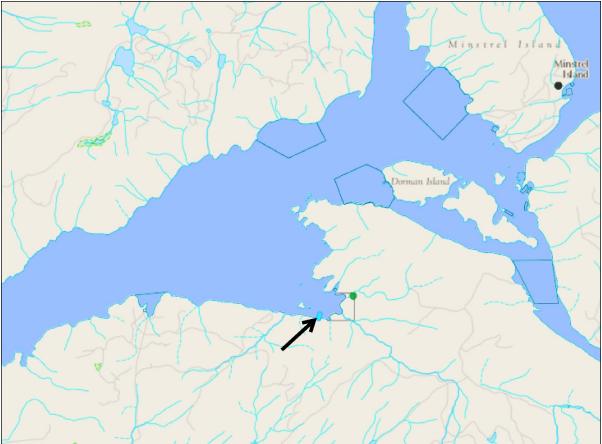

### **Fishy Pete's Bones Bay Lodge** Bones Bay, West Cracroft Island

\$179,900 Canadian

Tucked into a sheltered location on the northern shoreline of West Cracroft Island, Fishy Pete's Bones Bay Lodge looks out across Clio Channel to Turnour Island in northern Johnstone Strait. This is a popular fishing and boating area, adjacent to the world-renowned Broughton Archipelago and the numerous large inlets of the south-central BC coast.

0.16 hectare commercial water lot tenure | Floating lodge and dock improvements | Sewage effluent permit

From this property there is quick easy access to a vast outdoor playground that offers some of the best fishing, seafood gathering, kayaking, exploring and wildlife viewing on the coast. Some of the most renowned areas this location offers access to are Knight Inlet, (famous for fabulous fishing and grizzly bear watching) less than six miles to the northwest, Johnstone Straits approximately four miles to the southwest and Robson Bight (one of the world's most popular destinations for watching killer whales) only another 8 miles.