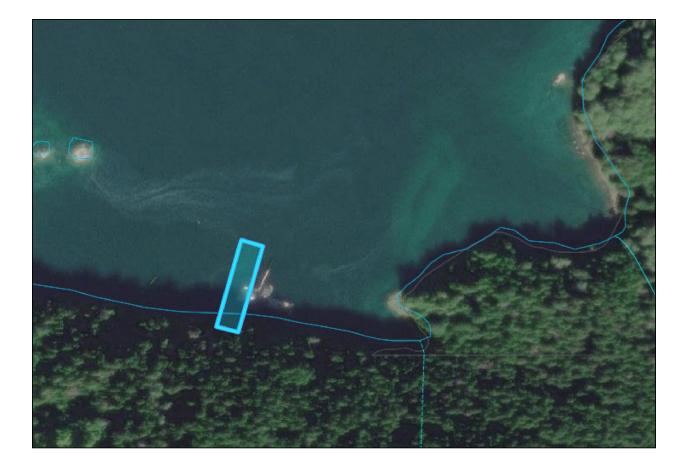

The water lot lease is 20 metres by 80 metres. Dock and moorage improvements include 5 steel pilings, one of which is a double steel piling, which are all interconnected with cabled-up boom logs mostly decked as walkways. There is also one 3 pile creosoted wood dolphin. A series of break water logs anchored in place complete the improvements.

There are two float houses on the tenure, connected by docks and walkways. The two accommodations are currently run as a floating vacation rental, where clients book and then have self-serve access to the houses and moorage.