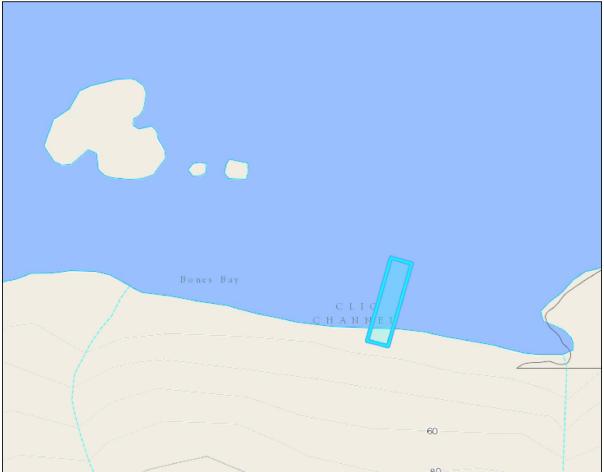

### **Fishy Pete's Bones Bay Lodge** Bones Bay, West Cracroft Island

\$179,900 Canadian

Tucked into a sheltered location on the northern shoreline of West Cracroft Island, Fishy Pete's Bones Bay Lodge looks out across Clio Channel to Turnour Island in northern Johnstone Strait. This is a popular fishing and boating area, adjacent to the world-renowned Broughton Archipelago and the numerous large inlets of the south-central BC coast.

The water lot lease is 20 metres by 80 metres. Dock and moorage improvements include 5 steel pilings, one of which is a double steel piling, which are all interconnected with cabled-up boom logs mostly decked as walkways. There is also one 3 pile creosoted wood dolphin. A series of break water logs anchored in place complete the improvements.