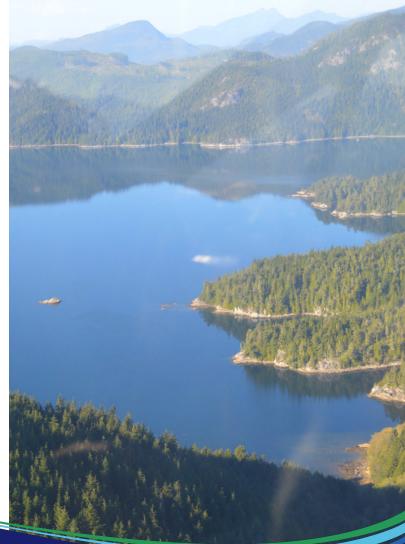

### **Fishy Pete's Bones Bay Lodge** Bones Bay, West Cracroft Island

\$179,900 Canadian

Tucked into a sheltered location on the northern shoreline of West Cracroft Island, Fishy Pete's Bones Bay Lodge looks out across Clio Channel to Turnour Island in northern Johnstone Strait. This is a popular fishing and boating area, adjacent to the world-renowned Broughton Archipelago and the numerous large inlets of the south-central BC coast.

0.16 hectare commercial water lot tenure | Floating lodge and dock improvements | Sewage effluent permit

From this property there is quick easy access to a vast outdoor playground that offers some of the best fishing, seafood gathering, kayaking, exploring and wildlife viewing on the coast. Some of the most renowned areas this location offers access to are Knight Inlet, (famous for fabulous fishing and grizzly bear watching) less than six miles to the northwest, Johnstone Straits approximately four miles to the southwest and Robson Bight (one of the world's most popular destinations for watching killer whales) only another 8 miles.