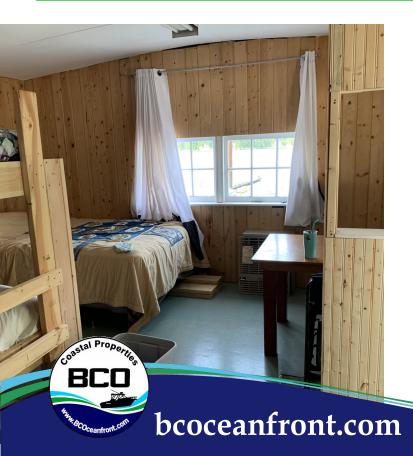

bcoceanfront.com

The larger accommodation is a 40x40ft one bedroom cabin, with a fully equipped kitchen and 3 piece bathroom with tub. There is no power to this cabin, appliances and hot water are all run with propane. A large deck on the side of this cabin is enhanced with a fold-out sun awning.

The second accommodation is a 25x25ft studio cabin. There is a kitchenette and a separate bathroom with shower.

Infrastructure includes a sewage and effluent disposal system, comprised of a disposal tank and piping from both houses.