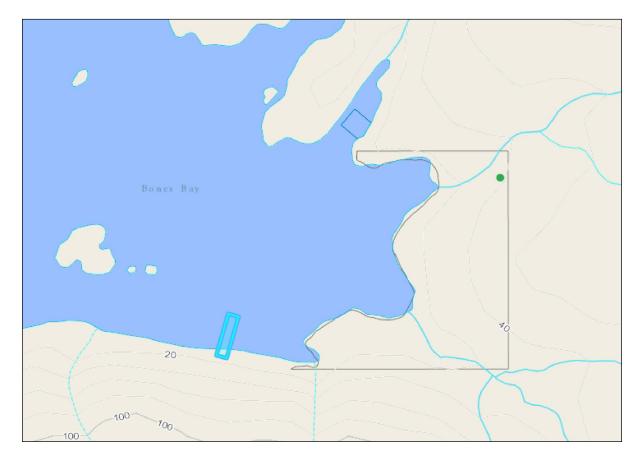

### **Fishy Pete's Bones Bay Lodge** Bones Bay, West Cracroft Island

\$179,900 Canadian

Tucked into a sheltered location on the northern shoreline of West Cracroft Island, Fishy Pete's Bones Bay Lodge looks out across Clio Channel to Turnour Island in northern Johnstone Strait. This is a popular fishing and boating area, adjacent to the world-renowned Broughton Archipelago and the numerous large inlets of the south-central BC coast.

The water lot lease is 20 metres by 80 metres. Dock and moorage improvements include 5 steel pilings, one of which is a double steel piling, which are all interconnected with cabled-up boom logs mostly decked as walkways. There is also one 3 pile creosoted wood dolphin. A series of break water logs anchored in place complete the improvements.

0.16 hectare commercial water lot tenure | Floating lodge and dock improvements | Sewage effluent permit

From this property there is quick easy access to a vast outdoor playground that offers some of the best fishing, seafood gathering, kayaking, exploring and wildlife viewing on the coast. Some of the most renowned areas this location offers access to are Knight Inlet, (famous for fabulous fishing and grizzly bear watching) less than six miles to the northwest, Johnstone Straits approximately four miles to the southwest and Robson Bight (one of the world's most popular destinations for watching killer whales) only another 8 miles.