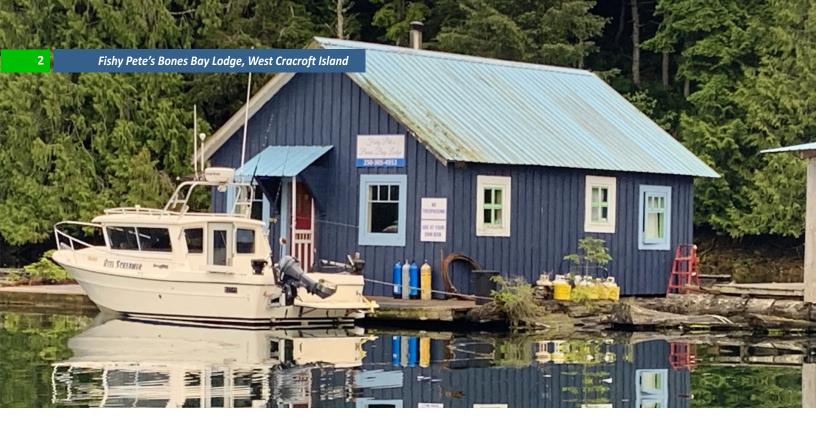

There are two float houses on the tenure, connected by docks and walkways. The two accommodations are currently run as a floating vacation rental, where clients book and then have self-serve access to the houses and moorage.

bcoceanfront.com

The larger accommodation is a 40x40ft one bedroom cabin, with a fully equipped kitchen and 3 piece bathroom with tub. There is no power to this cabin, appliances and hot water are all run with propane. A large deck on the side of this cabin is enhanced with a fold-out sun awning.

The second accommodation is a 25x25ft studio cabin. There is a kitchenette and a separate bathroom with shower.

Infrastructure includes a sewage and effluent disposal system, comprised of a disposal tank and piping from both houses.