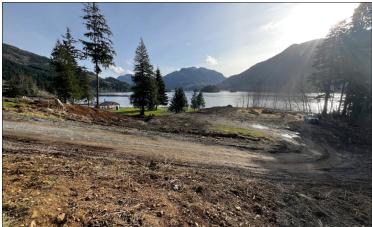

The Village of Port Alice is offering for sale an oceanfront property for development into tourist accommodations. The property has a development-friendly topography with services readily available, beautiful south-west exposure and a walk-on round stone pebble beach.

Travel accommodation opportunity | 1.25 acre property | 140ft walk-on oceanfront

The property is 1.25 acres. It has a nice, gradual southern slope towards the 140ft of walk-on oceanfront. The lot is mostly cleared.

986217

List Price: \$480,000 Addi Rent: Original Price: \$480,000 Sold Price: Pending Date: Sub Area: NI Port Alice

Parking Spaces: Lot Acres: 1.25 Unfin SqFt:

Bring your tourist hotel/motel business and development ideas to the west coast of Vancouver Island! The Village of Port Alice is offering for sale an oceanfront property for development into tourist accommodations. The 1.25-acre property has a friendly topography with services readily available, beautiful south-west exposure, a walk-on round stone pebble beach and paved road access. It has a nice, gradual southern slope towards the 140ft of walk-on oceanfront. The lot is fully cleared. The purpose of the offering is to create tourist accommodations as part of the Village's economic development plan. The Village would like to see a permanent structure with amenities built on the lot that will produce future job opportunities. The property is a stunning oceanfront location and ready for development.