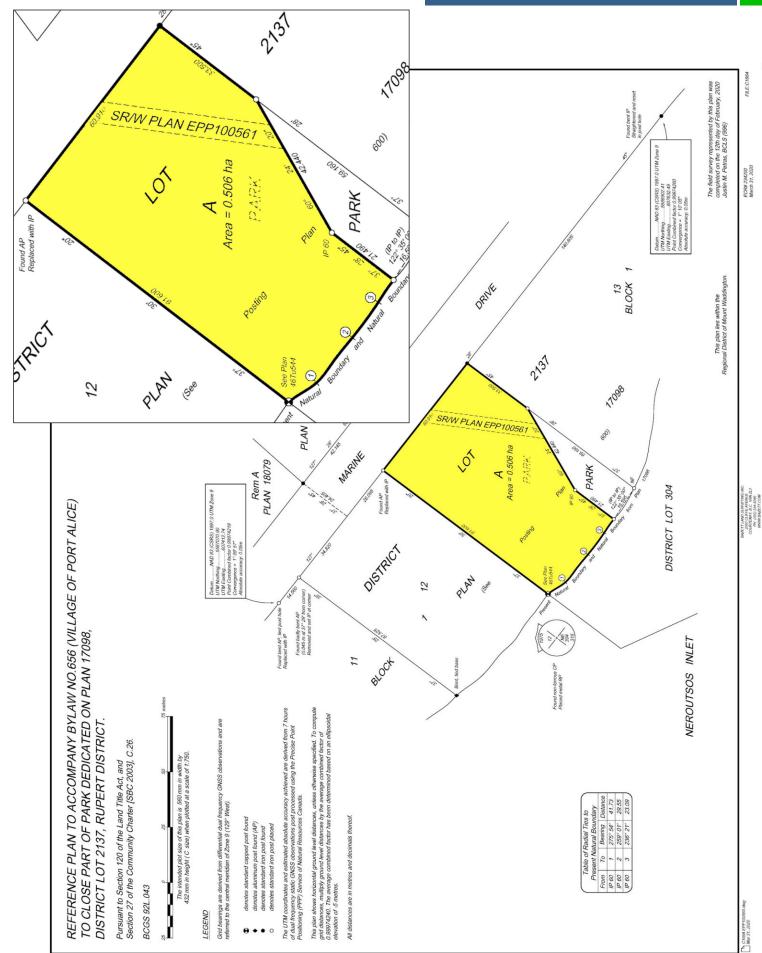

The Village of Port Alice is offering for sale an oceanfront property for development into tourist accommodations. The property has a development-friendly topography with services readily available, beautiful south-west exposure and a walk-on round stone pebble beach.

Travel accommodation opportunity | 1.25 acre property | 140ft walk-on oceanfront

The property is 1.25 acres. It has a nice, gradual southern slope towards the 140ft of walk-on oceanfront. The lot is mostly cleared.

Neighbouring properties include to the east Village of Port Alice parkland and just minutes away the Port Alice Yacht Club / Marina facilities and a public boat launch, truck trailer parking and moorage facilities managed by the Village. To the west is the Port Alice Health Centre with lots of green space separating the facilities from the development lot. The purpose of the offering is to create tourist accommodations as part of the Village's economic development plan. The Council would like to see a permanent structure with amenities built on the lot that will produce future job opportunities. The property is a stunning oceanfront location and Council would like to see a higher end motel / hotel built there.

986217

List Price: \$480,000 Addi Rent: Original Price: \$480,000 Sold Price: Pending Date: Sub Area: NI Port Alice

Parking Spaces: Lot Acres: 1.25 Unfin SqFt:

Bring your tourist hotel/motel business and development ideas to the west coast of Vancouver Island! The Village of Port Alice is offering for sale an oceanfront property for development into tourist accommodations. The 1.25-acre property has a friendly topography with services readily available, beautiful south-west exposure, a walk-on round stone pebble beach and paved road access. It has a nice, gradual southern slope towards the 140ft of walk-on oceanfront. The lot is fully cleared. The purpose of the offering is to create tourist accommodations as part of the Village's economic development plan. The Village would like to see a permanent structure with amenities built on the lot that will produce future job opportunities. The property is a stunning oceanfront location and ready for development.