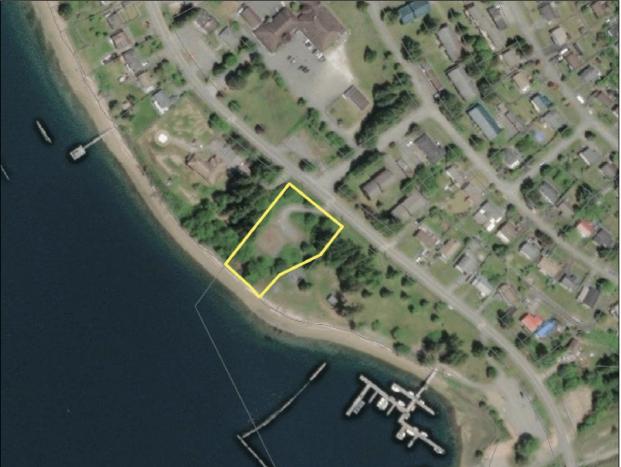

The Village of Port Alice is offering for sale an oceanfront property for development into tourist accommodations. The property has a development-friendly topography with services readily available, beautiful south-west exposure and a walk-on round stone pebble beach.

Travel accommodation opportunity | 1.25 acre property | 140ft walk-on oceanfront

The property is 1.25 acres. It has a nice, gradual southern slope towards the 140ft of walk-on oceanfront. The lot is mostly cleared.

Neighbouring properties include to the east Village of Port Alice parkland and just minutes away the Port Alice Yacht Club / Marina facilities and a public boat launch, truck trailer parking and moorage facilities managed by the Village. To the west is the Port Alice Health Centre with lots of green space separating the facilities from the development lot. The purpose of the offering is to create tourist accommodations as part of the Village's economic development plan. The Council would like to see a permanent structure with amenities built on the lot that will produce future job opportunities. The property is a stunning oceanfront location and Council would like to see a higher end motel / hotel built there.