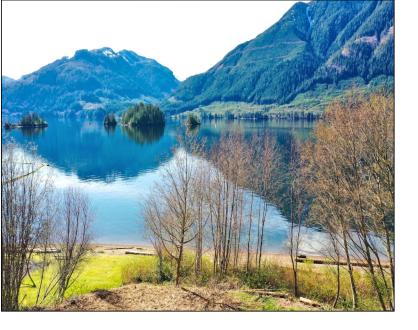

The Village of Port Alice is offering for sale an oceanfront property for development into tourist accommodations. The property has a development-friendly topography with services readily available, beautiful south-west exposure and a walk-on round stone pebble beach.

Travel accommodation opportunity | 1.25 acre property | 140ft walk-on oceanfront

The property is 1.25 acres. It has a nice, gradual southern slope towards the 140ft of walk-on oceanfront. The lot is mostly cleared.

Port Alice is located on Neroutsos Inlet, one of Vancouver Island's gateways to the wild and wonderful west coast. This small community is a popular spot for outdoor exploring, with good fishing and sightseeing out in Quatsino Sound and nearby Alice and Victoria Lakes with rainbow, bull and cutthroat trout, sockeye and coho salmon. Prawning is possible just off-shore from the Village. Whales, sea otters, seals and sea lions visit the inlet and surrounding waters while deer, bears, eagles and various seabirds frequent the shores and surrounding lands.