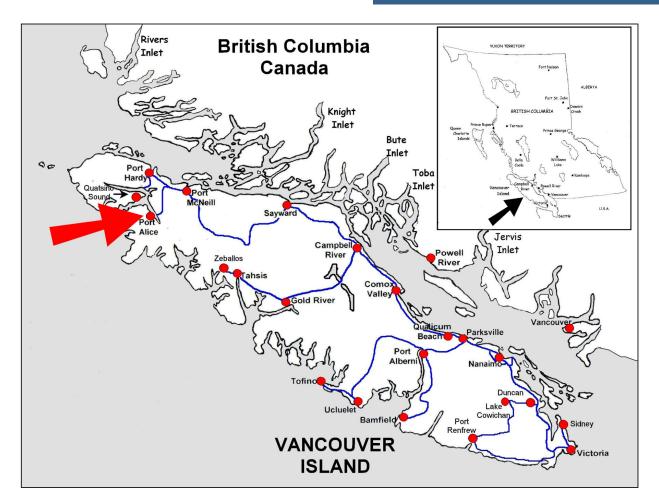

Port Alice is situated along the shores of Neroutsos Inlet. The village has a complement of essential services, with more available in the communities of Port McNeill and Port Hardy, approximately 50 minutes along Highway 30 and Highway 19. This is a quiet, tranquil community and location.

Port Alice is located on Neroutsos Inlet, one of Vancouver Island's gateways to the wild and wonderful west coast. This small community is a popular spot for outdoor exploring, with good fishing and sightseeing out in Quatsino Sound and nearby Alice and Victoria Lakes with rainbow, bull and cutthroat trout, sockeye and coho salmon. Prawning is possible just off-shore from the Village. Whales, sea otters, seals and sea lions visit the inlet and surrounding waters while deer, bears, eagles and various seabirds frequent the shores and surrounding lands.