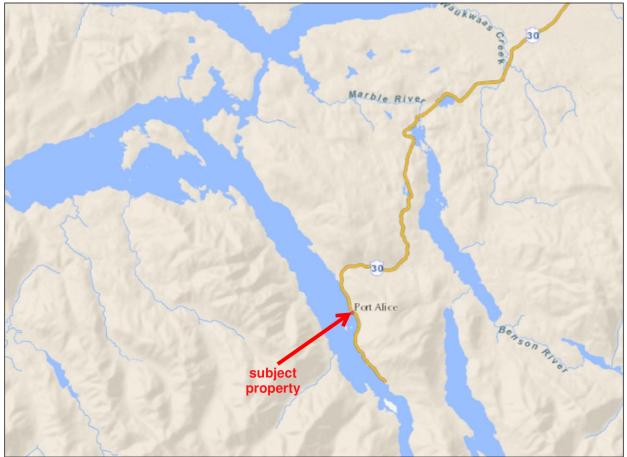

Port Alice is situated along the shores of Neroutsos Inlet. The village has a complement of essential services, with more available in the communities of Port McNeill and Port Hardy, approximately 50 minutes along Highway 30 and Highway 19. This is a quiet, tranquil community and location.

Port Alice is located on Neroutsos Inlet, one of Vancouver Island's gateways to the wild and wonderful west coast. This small community is a popular spot for outdoor exploring, with good fishing and sightseeing out in Quatsino Sound and nearby Alice and Victoria Lakes with rainbow, bull and cutthroat trout, sockeye and coho salmon. Prawning is possible just off-shore from the Village. Whales, sea otters, seals and sea lions visit the inlet and surrounding waters while deer, bears, eagles and various seabirds frequent the shores and surrounding lands.