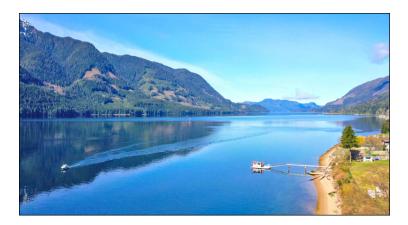

Port Alice is situated along the shores of Neroutsos Inlet. The village has a complement of essential services, with more available in the communities of Port McNeill and Port Hardy, approximately 50 minutes along Highway 30 and Highway 19. This is a quiet, tranquil community and location.

Port Alice is located on Neroutsos Inlet, one of Vancouver Island's gateways to the wild and wonderful west coast. This small community is a popular spot for outdoor exploring, with good fishing and sightseeing out in Quatsino Sound and nearby Alice and Victoria Lakes with rainbow, bull and cutthroat trout, sockeye and coho salmon. Prawning is possible just off-shore from the Village. Whales, sea otters, seals and sea lions visit the inlet and surrounding waters while deer, bears, eagles and various seabirds frequent the shores and surrounding lands.