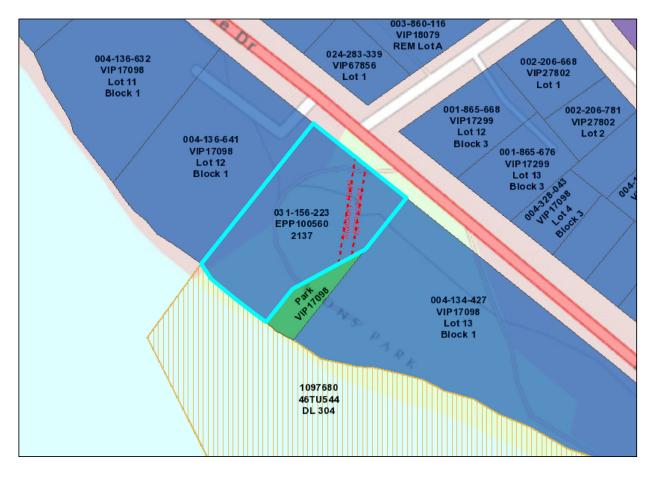

Neighbouring properties include to the east Village of Port Alice parkland and just minutes away the Port Alice Yacht Club / Marina facilities and a public boat launch, truck trailer parking and moorage facilities managed by the Village. To the west is the Port Alice Health Centre with lots of green space separating the facilities from the development lot. The purpose of the offering is to create tourist accommodations as part of the Village's economic development plan. The Council would like to see a permanent structure with amenities built on the lot that will produce future job opportunities. The property is a stunning oceanfront location and Council would like to see a higher end motel / hotel built there.

| Lot SqFt: 54,450                               | Lot Acres: 1.25                                                                                                                                                                                                                                                                                                                                                                                                                                                                                                                                                                                                                                                                                      | Dimensions:                                              |                                         |
|------------------------------------------------|------------------------------------------------------------------------------------------------------------------------------------------------------------------------------------------------------------------------------------------------------------------------------------------------------------------------------------------------------------------------------------------------------------------------------------------------------------------------------------------------------------------------------------------------------------------------------------------------------------------------------------------------------------------------------------------------------|----------------------------------------------------------|-----------------------------------------|
| Onsite Parking: Yes                            | Park Spcs:<br>View: Mountain(s), Ocean                                                                                                                                                                                                                                                                                                                                                                                                                                                                                                                                                                                                                                                               | Restrictions: Easement/Right of Way<br>Waterfront: Ocean |                                         |
| Comm Area: Downtown                            |                                                                                                                                                                                                                                                                                                                                                                                                                                                                                                                                                                                                                                                                                                      |                                                          |                                         |
| Water: Municipal                               |                                                                                                                                                                                                                                                                                                                                                                                                                                                                                                                                                                                                                                                                                                      | Sewer: Sewer Available                                   |                                         |
| Services:                                      | New York Constraints and a constraint of the second s |                                                          | A COMPANY AND A COMPANY AND A COMPANY A |
|                                                | red, Irregular Lot, Marina Nearby                                                                                                                                                                                                                                                                                                                                                                                                                                                                                                                                                                                                                                                                    | , Park Setting, Quiet Area, F                            | Recreation Nearby, Walk on              |
| Waterfront                                     | Buildin                                                                                                                                                                                                                                                                                                                                                                                                                                                                                                                                                                                                                                                                                              | g/Exterior                                               |                                         |
| Public (Fach)                                  |                                                                                                                                                                                                                                                                                                                                                                                                                                                                                                                                                                                                                                                                                                      |                                                          | Add Back Cath                           |
| Built (Est):<br>Subdividable?:                 | Total SqFt:<br>Min SqFt Sbdv:                                                                                                                                                                                                                                                                                                                                                                                                                                                                                                                                                                                                                                                                        | Pot SqFt:<br>Max SqFt Sbdv:                              | Addl Rent SqFt:<br>Leasable Area:       |
| Storevs:                                       | Ceiling Height:                                                                                                                                                                                                                                                                                                                                                                                                                                                                                                                                                                                                                                                                                      | Foundation:                                              | Warehouse Doors:                        |
| Onsite Parking: Yes                            | Park Spcs:                                                                                                                                                                                                                                                                                                                                                                                                                                                                                                                                                                                                                                                                                           | Access: Road: Paved                                      | Under Constr?:                          |
| Heating:                                       | Faix apes.                                                                                                                                                                                                                                                                                                                                                                                                                                                                                                                                                                                                                                                                                           | Cooling:                                                 | onder consurt.                          |
| Lol NC Use:                                    | MHR No.:                                                                                                                                                                                                                                                                                                                                                                                                                                                                                                                                                                                                                                                                                             | Other Structures:                                        |                                         |
| Flooring:                                      | The state                                                                                                                                                                                                                                                                                                                                                                                                                                                                                                                                                                                                                                                                                            | and the she was and                                      |                                         |
| Building Features:                             |                                                                                                                                                                                                                                                                                                                                                                                                                                                                                                                                                                                                                                                                                                      |                                                          |                                         |
| Construction Mtrs:                             |                                                                                                                                                                                                                                                                                                                                                                                                                                                                                                                                                                                                                                                                                                      |                                                          |                                         |
| Exterior Ftrs:                                 |                                                                                                                                                                                                                                                                                                                                                                                                                                                                                                                                                                                                                                                                                                      |                                                          |                                         |
|                                                | Bu                                                                                                                                                                                                                                                                                                                                                                                                                                                                                                                                                                                                                                                                                                   | siness                                                   |                                         |
| Business Name:                                 |                                                                                                                                                                                                                                                                                                                                                                                                                                                                                                                                                                                                                                                                                                      | Business Type:                                           |                                         |
| Net Op Inc:                                    | Op Expense:                                                                                                                                                                                                                                                                                                                                                                                                                                                                                                                                                                                                                                                                                          | Gross Income:                                            |                                         |
| Inventory Val:                                 | Goodwill Val:                                                                                                                                                                                                                                                                                                                                                                                                                                                                                                                                                                                                                                                                                        | Equip Val:                                               |                                         |
| Other Equipment:                               |                                                                                                                                                                                                                                                                                                                                                                                                                                                                                                                                                                                                                                                                                                      |                                                          |                                         |
| Inclusions:                                    |                                                                                                                                                                                                                                                                                                                                                                                                                                                                                                                                                                                                                                                                                                      |                                                          |                                         |
| Exclusions:                                    | Et.ort                                                                                                                                                                                                                                                                                                                                                                                                                                                                                                                                                                                                                                                                                               |                                                          |                                         |
|                                                |                                                                                                                                                                                                                                                                                                                                                                                                                                                                                                                                                                                                                                                                                                      | ta/Lease                                                 |                                         |
| Strata Fee:                                    | Str Fee Year:                                                                                                                                                                                                                                                                                                                                                                                                                                                                                                                                                                                                                                                                                        | Prop Mgr:                                                | Mgr Phone:                              |
| Complex:                                       | Bldgs/Cmplx:                                                                                                                                                                                                                                                                                                                                                                                                                                                                                                                                                                                                                                                                                         | Units/Cmplx:                                             | Units/Bldg:                             |
| Strata Lot Incl:                               |                                                                                                                                                                                                                                                                                                                                                                                                                                                                                                                                                                                                                                                                                                      |                                                          |                                         |
| Shared Amenities:                              |                                                                                                                                                                                                                                                                                                                                                                                                                                                                                                                                                                                                                                                                                                      |                                                          |                                         |
| Exist Lease Type: See Rema<br>Exist Lease Amt: | Exist Lease Exp:                                                                                                                                                                                                                                                                                                                                                                                                                                                                                                                                                                                                                                                                                     | Exist Lease Term:                                        |                                         |
| Lease Amt Addi:                                | Lease Amt Freg:                                                                                                                                                                                                                                                                                                                                                                                                                                                                                                                                                                                                                                                                                      | Lease Term Offered:                                      |                                         |
| Lease Amt Audi.                                |                                                                                                                                                                                                                                                                                                                                                                                                                                                                                                                                                                                                                                                                                                      | ublic Records                                            |                                         |
| Assessed: \$298,000                            | Assess Yr: 2025                                                                                                                                                                                                                                                                                                                                                                                                                                                                                                                                                                                                                                                                                      | Taxes: \$0                                               | Tax Year: 2024                          |
| Jurisdiction: Village of Port                  |                                                                                                                                                                                                                                                                                                                                                                                                                                                                                                                                                                                                                                                                                                      | Title: Freehold                                          | Tax Tear: 2024                          |
| Zoning: C-2                                    | Zone Desc:                                                                                                                                                                                                                                                                                                                                                                                                                                                                                                                                                                                                                                                                                           | The Treenou                                              |                                         |
| PID: 031-156-223                               | Roll No: 00609.005                                                                                                                                                                                                                                                                                                                                                                                                                                                                                                                                                                                                                                                                                   |                                                          |                                         |