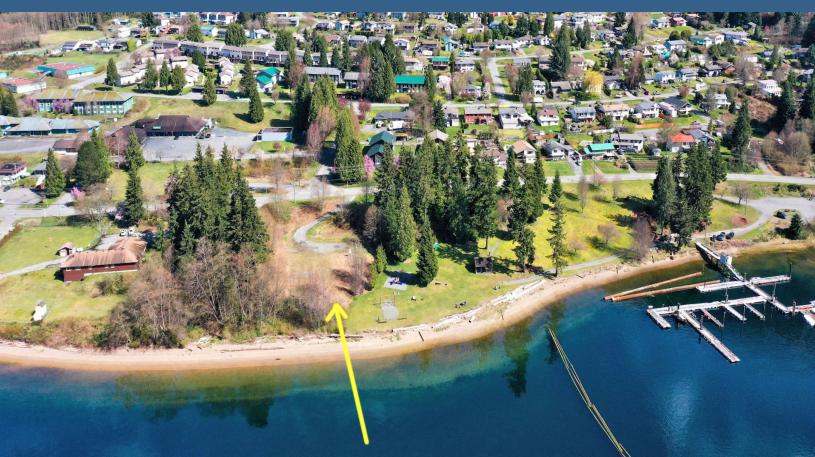

bcoceanfront.com

An opportunity for a new tourist accommodation business to get established or for an existing one to expand into a new community!

This 1.25 acre oceanfront property has paved road access with all services to the lot, and the Village is open to ideas and concepts for a great new hotel/motel development for tourism accommodation.

The Village of Port Alice is offering for sale an oceanfront property for development into tourist accommodations. The property has a development-friendly topography with services readily available, beautiful south-west exposure and a walk-on round stone pebble beach.

Travel accommodation opportunity | 1.25 acre property | 140ft walk-on oceanfront

The property is 1.25 acres. It has a nice, gradual southern slope towards the 140ft of walk-on oceanfront. The lot is mostly cleared.

Neighbouring properties include to the east Village of Port Alice parkland and just minutes away the Port Alice Yacht Club / Marina facilities and a public boat launch, truck trailer parking and moorage facilities managed by the Village. To the west is the Port Alice Health Centre with lots of green space separating the facilities from the development lot. The purpose of the offering is to create tourist accommodations as part of the Village's economic development plan. The Council would like to see a permanent structure with amenities built on the lot that will produce future job opportunities. The property is a stunning oceanfront location and Council would like to see a higher end motel / hotel built there.

986217

List Price: \$480,000 Addi Rent: Original Price: \$480,000 Sold Price: Pending Date: Sub Area: NI Port Alice

Parking Spaces: Lot Acres: 1.25 Unfin SqFt:

Bring your tourist hotel/motel business and development ideas to the west coast of Vancouver Island! The Village of Port Alice is offering for sale an oceanfront property for development into tourist accommodations. The 1.25-acre property has a friendly topography with services readily available, beautiful south-west exposure, a walk-on round stone pebble beach and paved road access. It has a nice, gradual southern slope towards the 140ft of walk-on oceanfront. The lot is fully cleared. The purpose of the offering is to create tourist accommodations as part of the Village's economic development plan. The Village would like to see a permanent structure with amenities built on the lot that will produce future job opportunities. The property is a stunning oceanfront location and ready for development.