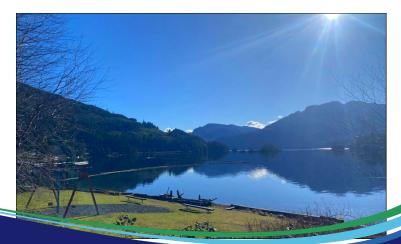

Port Alice is situated along the shores of Neroutsos Inlet. The village has a complement of essential services, with more available in the communities of Port McNeill and Port Hardy, approximately 50 minutes along Highway 30 and Highway 19. This is a quiet, tranquil community and location.

Port Alice is located on Neroutsos Inlet, one of Vancouver Island's gateways to the wild and wonderful west coast. This small community is a popular spot for outdoor exploring, with good fishing and sightseeing out in Quatsino Sound and nearby Alice and Victoria Lakes with rainbow, bull and cutthroat trout, sockeye and coho salmon. Prawning is possible just off-shore from the Village. Whales, sea otters, seals and sea lions visit the inlet and surrounding waters while deer, bears, eagles and various seabirds frequent the shores and surrounding lands.