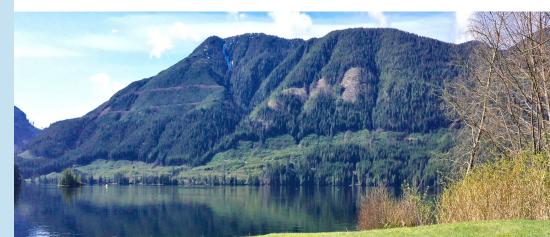

Port Alice is situated along the shores of Neroutsos Inlet. The village has a complement of essential services, with more available in the communities of Port McNeill and Port Hardy, approximately 50 minutes along Highway 30 and Highway 19. This is a quiet, tranquil community and location.

Port Alice is located on Neroutsos Inlet, one of Vancouver Island's gateways to the wild and wonderful west coast. This small community is a popular spot for outdoor exploring, with good fishing and sightseeing out in Quatsino Sound and nearby Alice and Victoria Lakes with rainbow, bull and cutthroat trout, sockeye and coho salmon. Prawning is possible just off-shore from the Village. Whales, sea otters, seals and sea lions visit the inlet and surrounding waters while deer, bears, eagles and various seabirds frequent the shores and surrounding lands.