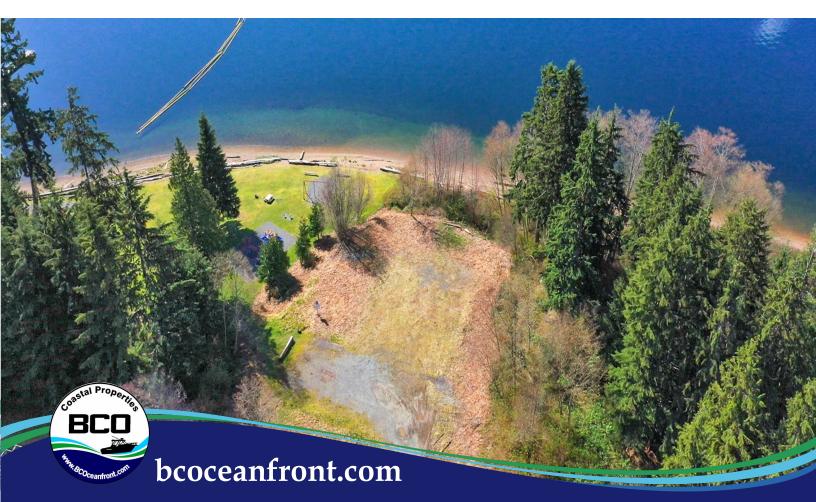

The Village of Port Alice is offering for sale an oceanfront property for development into tourist accommodations. The property has a development-friendly topography with services readily available, beautiful south-west exposure and a walk-on round stone pebble beach.

Travel accommodation opportunity | 1.25 acre property | 140ft walk-on oceanfront

The property is 1.25 acres. It has a nice, gradual southern slope towards the 140ft of walk-on oceanfront. The lot is mostly cleared.

Neighbouring properties include to the east Village of Port Alice parkland and just minutes away the Port Alice Yacht Club / Marina facilities and a public boat launch, truck trailer parking and moorage facilities managed by the Village. To the west is the Port Alice Health Centre with lots of green space separating the facilities from the development lot. The purpose of the offering is to create tourist accommodations as part of the Village's economic development plan. The Council would like to see a permanent structure with amenities built on the lot that will produce future job opportunities. The property is a stunning oceanfront location and Council would like to see a higher end motel / hotel built there.