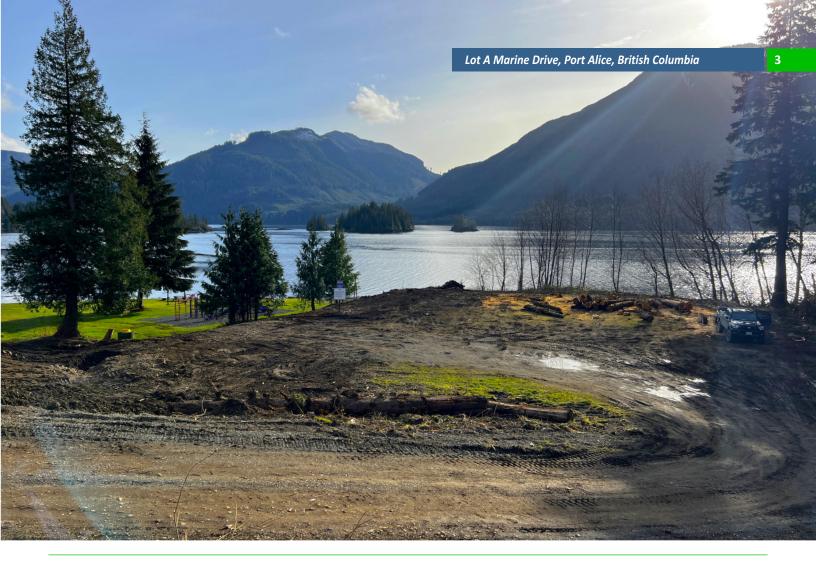

The Village of Port Alice is offering for sale an oceanfront property for development into tourist accommodations. The property has a development-friendly topography with services readily available, beautiful south-west exposure and a walk-on round stone pebble beach.

Travel accommodation opportunity | 1.25 acre property | 140ft walk-on oceanfront

The property is 1.25 acres. It has a nice, gradual southern slope towards the 140ft of walk-on oceanfront. The lot is mostly cleared.

Neighbouring properties include to the east Village of Port Alice parkland and just minutes away the Port Alice Yacht Club / Marina facilities and a public boat launch, truck trailer parking and moorage facilities managed by the Village. To the west is the Port Alice Health Centre with lots of green space separating the facilities from the development lot. The purpose of the offering is to create tourist accommodations as part of the Village's economic development plan. The Council would like to see a permanent structure with amenities built on the lot that will produce future job opportunities. The property is a stunning oceanfront location and Council would like to see a higher end motel / hotel built there.