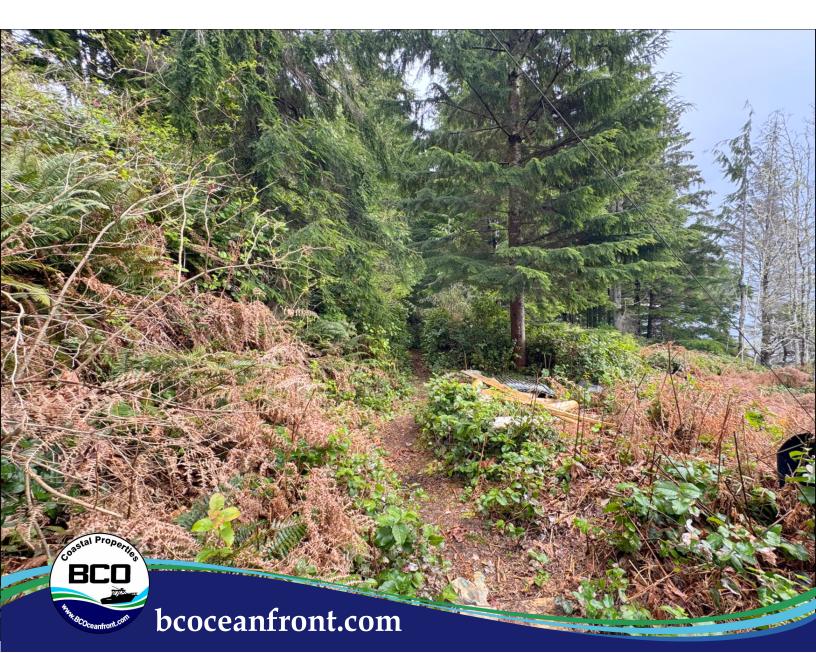

The roadway that connects this side of the Port Neville development runs across the top of the property. At the moment there is a walking trail which accesses the road. Port Neville is connected to logging roads reaching as far west as Call Inlet and east to Forward Harbour.

10.89 acres | Approx. 480ft oceanfront | Mooring buoy out front

The acreage provides 480ft of rock and pebble beachfront, with a trail leading to the dwelling. The cabin, tucked away behind the trees, is on timber supports to accommodate the slight slope of land at the cabin site, providing ocean and mountain views across Johnstone Strait to Vancouver Island. There is a bench of land at the ocean, and then the land continues to slope towards the middle and levels off from there to the back. The land is mostly forested, with some clearing on the lower bench.