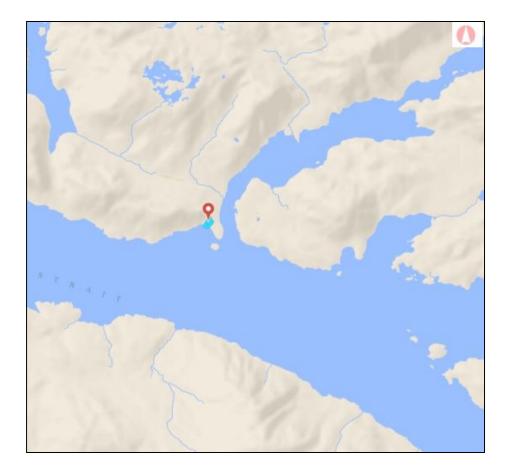

## 10 acres on the northern side of the entrance to Port Neville, facing Johnstone Strait.

With 480ft of oceanfront and a rustic cabin, this acreage offers opportunity to those looking for a coastal property to develop or to use as a base for exploring the hundreds of kilometres of roads throughout the region.

Port Neville is situated in Johnstone Strait on a portion of the mainland of British Columbia that extends towards, and is the closest geographically to, Vancouver Island. Specifically, Kelsey Bay on Vancouver Island is just 9 miles to the west.