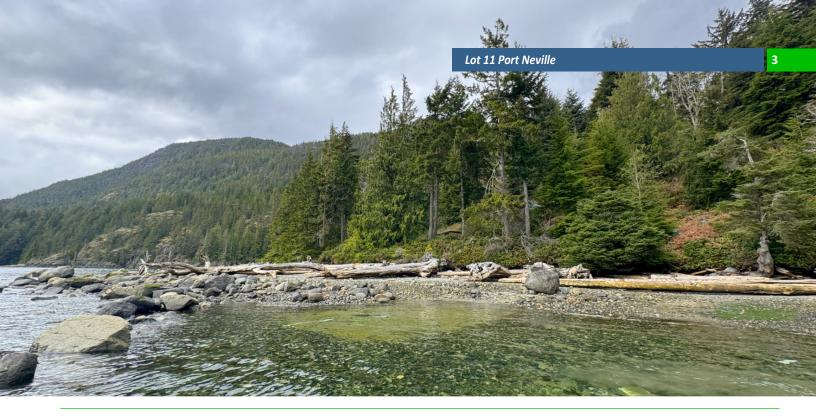

## 10 acres on the northern side of the entrance to Port Neville, facing Johnstone Strait.

With 480ft of oceanfront and a rustic cabin, this acreage offers opportunity to those looking for a coastal property to develop or to use as a base for exploring the hundreds of kilometres of roads throughout the region.

10.89 acres | Approx. 480ft oceanfront | Mooring buoy out front

The acreage provides 480ft of rock and pebble beachfront, with a trail leading to the dwelling. The cabin, tucked away behind the trees, is on timber supports to accommodate the slight slope of land at the cabin site, providing ocean and mountain views across Johnstone Strait to Vancouver Island. There is a bench of land at the ocean, and then the land continues to slope towards the middle and levels off from there to the back. The land is mostly forested, with some clearing on the lower bench.

Port Neville is situated in Johnstone Strait on a portion of the mainland of British Columbia that extends towards, and is the closest geographically to, Vancouver Island. Specifically, Kelsey Bay on Vancouver Island is just 9 miles to the west.

The owner has just had a mooring buoy installed out front of the property, allowing for tying up of boats and then accessing the property by smaller vessel (kayak, dinghy, etc). The lay of the property provides shelter from the prevailing winds.