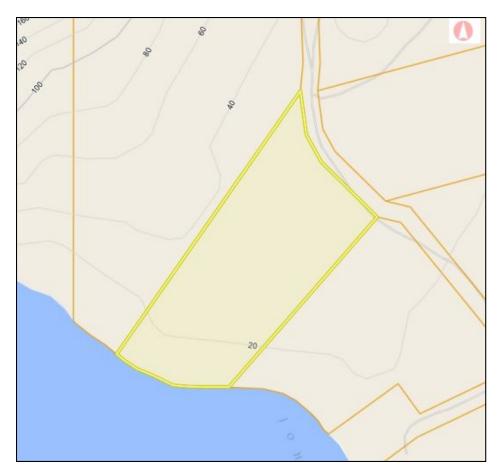

## 10 acres on the northern side of the entrance to Port Neville, facing Johnstone Strait.

With 480ft of oceanfront and a rustic cabin, this acreage offers opportunity to those looking for a coastal property to develop or to use as a base for exploring the hundreds of kilometres of roads throughout the region.

10.89 acres | Approx. 480ft oceanfront | Mooring buoy out front

The acreage provides 480ft of rock and pebble beachfront, with a trail leading to the dwelling. The cabin, tucked away behind the trees, is on timber supports to accommodate the slight slope of land at the cabin site, providing ocean and mountain views across Johnstone Strait to Vancouver Island. There is a bench of land at the ocean, and then the land continues to slope towards the middle and levels off from there to the back. The land is mostly forested, with some clearing on the lower bench.