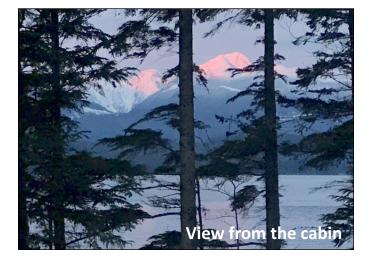

10.89 acres | Approx. 480ft oceanfront | Mooring buoy out front

The acreage provides 480ft of rock and pebble beachfront, with a trail leading to the dwelling. The cabin, tucked away behind the trees, is on timber supports to accommodate the slight slope of land at the cabin site, providing ocean and mountain views across Johnstone Strait to Vancouver Island. There is a bench of land at the ocean, and then the land continues to slope towards the middle and levels off from there to the back. The land is mostly forested, with some clearing on the lower bench.