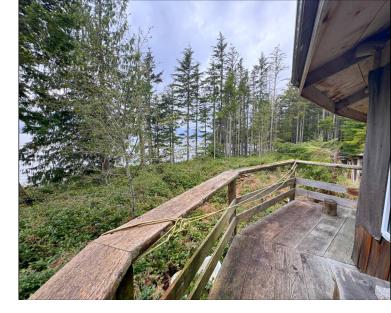

10.89 acres | Approx. 480ft oceanfront | Mooring buoy out front

The acreage provides 480ft of rock and pebble beachfront, with a trail leading to the dwelling. The cabin, tucked away behind the trees, is on timber supports to accommodate the slight slope of land at the cabin site, providing ocean and mountain views across Johnstone Strait to Vancouver Island. There is a bench of land at the ocean, and then the land continues to slope towards the middle and levels off from there to the back. The land is mostly forested, with some clearing on the lower bench.

The cabin is an open floor plan, laid out along the curve. There is a kitchen area at one end with counters and a sink. The open living space has a wood stove, and lots of windows on the oceanside to let in natural light. There is rudimentary loft space above this open living space that is currently used for storage and sleeping. A wood deck off the living space provides outdoor seating and views over the ocean.