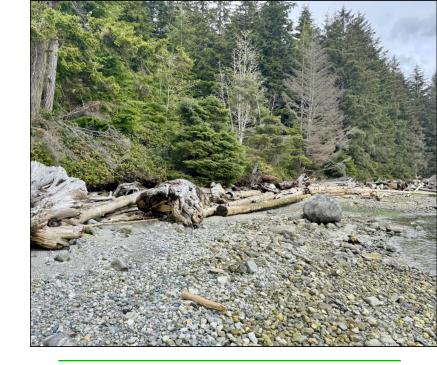

10.89 acres | Approx. 480ft oceanfront | Mooring buoy out front

The acreage provides 480ft of rock and pebble beachfront, with a trail leading to the dwelling. The cabin, tucked away behind the trees, is on timber supports to accommodate the slight slope of land at the cabin site, providing ocean and mountain views across Johnstone Strait to Vancouver Island. There is a bench of land at the ocean, and then the land continues to slope towards the middle and levels off from there to the back. The land is mostly forested, with some clearing on the lower bench.

## 10 acres on the northern side of the entrance to Port Neville, facing Johnstone Strait.

With 480ft of oceanfront and a rustic cabin, this acreage offers opportunity to those looking for a coastal property to develop or to use as a base for exploring the hundreds of kilometres of roads throughout the region.