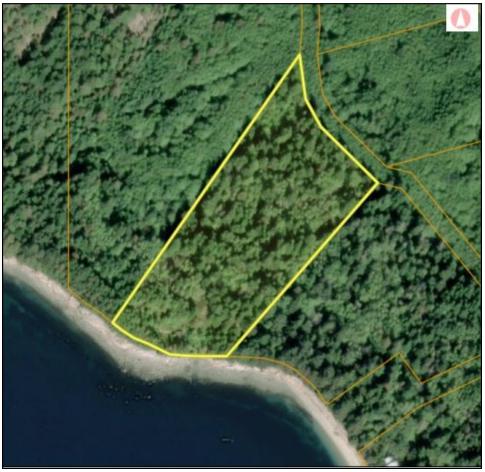

10.89 acres | Approx. 480ft oceanfront | Mooring buoy out front

The acreage provides 480ft of rock and pebble beachfront, with a trail leading to the dwelling. The cabin, tucked away behind the trees, is on timber supports to accommodate the slight slope of land at the cabin site, providing ocean and mountain views across Johnstone Strait to Vancouver Island. There is a bench of land at the ocean, and then the land continues to slope towards the middle and levels off from there to the back. The land is mostly forested, with some clearing on the lower bench.

The owner uses solar power and generator for power, and rain collection for water. There are several open-sided sheds around the home for wood storage, etc.

There are a handful of rural residential acreages within the point at Port Neville. Some have been developed as fulltime residences while the balance are undeveloped or used for recreation purposes. Access is by boat or float plane only.