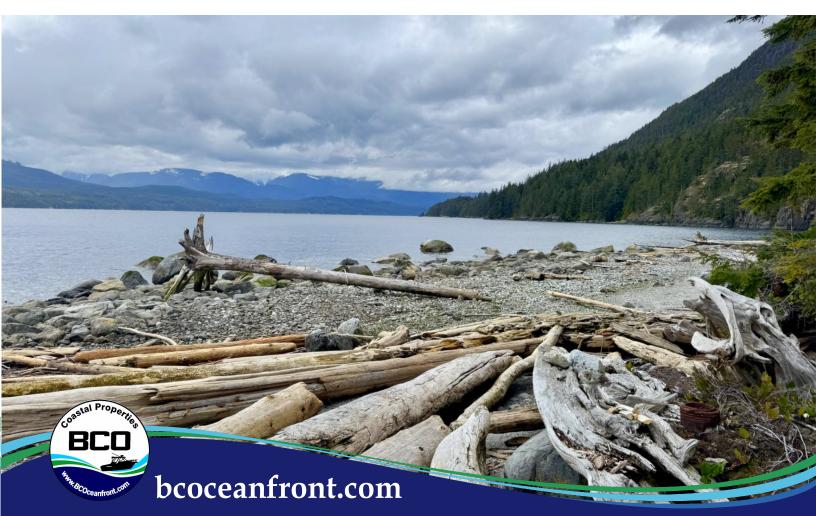

## 10 acres on the northern side of the entrance to Port Neville, facing Johnstone Strait.

With 480ft of oceanfront and a rustic cabin, this acreage offers opportunity to those looking for a coastal property to develop or to use as a base for exploring the hundreds of kilometres of roads throughout the region.

10.89 acres | Approx. 480ft oceanfront | Mooring buoy out front

The acreage provides 480ft of rock and pebble beachfront, with a trail leading to the dwelling. The cabin, tucked away behind the trees, is on timber supports to accommodate the slight slope of land at the cabin site, providing ocean and mountain views across Johnstone Strait to Vancouver Island. There is a bench of land at the ocean, and then the land continues to slope towards the middle and levels off from there to the back. The land is mostly forested, with some clearing on the lower bench.