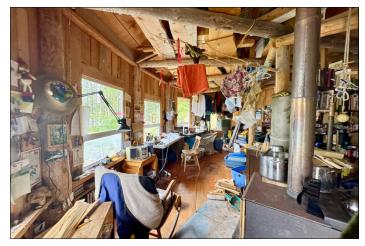

The cabin is an open floor plan, laid out along the curve. There is a kitchen area at one end with counters and a sink. The open living space has a wood stove, and lots of windows on the oceanside to let in natural light. There is rudimentary loft space above this open living space that is currently used for storage and sleeping. A wood deck off the living space provides outdoor seating and views over the ocean.