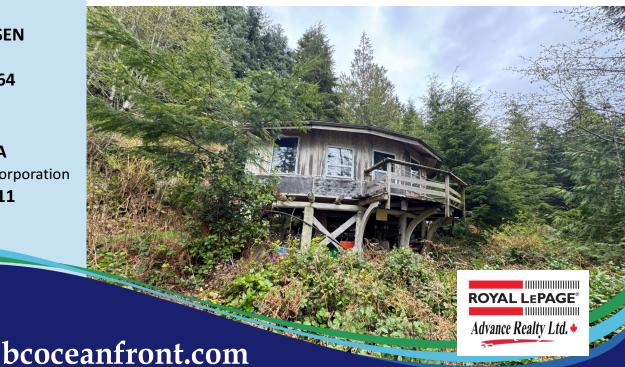

10.89 acres | Approx. 480ft oceanfront | Mooring buoy out front

The acreage provides 480ft of rock and pebble beachfront, with a trail leading to the dwelling. The cabin, tucked away behind the trees, is on timber supports to accommodate the slight slope of land at the cabin site, providing ocean and mountain views across Johnstone Strait to Vancouver Island. There is a bench of land at the ocean, and then the land continues to slope towards the middle and levels off from there to the back. The land is mostly forested, with some clearing on the lower bench.

The cabin is built as a semi-circle, with the flat portion facing the back and the rounded portion facing the ocean. Underneath the cabin within the supporting timbers there is open workshop and shelving storage space.

The owner uses solar power and generator for power, and rain collection for water. There are several open-sided sheds around the home for wood storage, etc.

There are a handful of rural residential acreages within the point at Port Neville. Some have been developed as fulltime residences while the balance are undeveloped or used for recreation purposes. Access is by boat or float plane only.