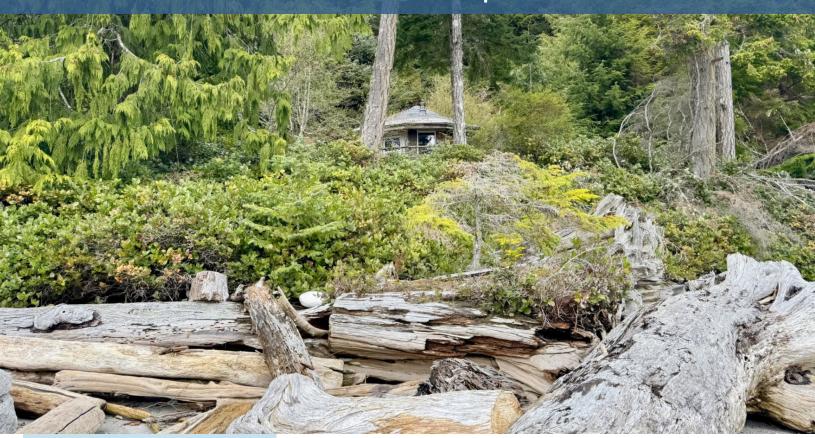

10.89 acres | Approx. 480ft oceanfront | Mooring buoy out front

The acreage provides 480ft of rock and pebble beachfront, with a trail leading to the dwelling. The cabin, tucked away behind the trees, is on timber supports to accommodate the slight slope of land at the cabin site, providing ocean and mountain views across Johnstone Strait to Vancouver Island. There is a bench of land at the ocean, and then the land continues to slope towards the middle and levels off from there to the back. The land is mostly forested, with some clearing on the lower bench.

The cabin is built as a semi-circle, with the flat portion facing the back and the rounded portion facing the ocean. Underneath the cabin within the supporting timbers there is open workshop and shelving storage space.