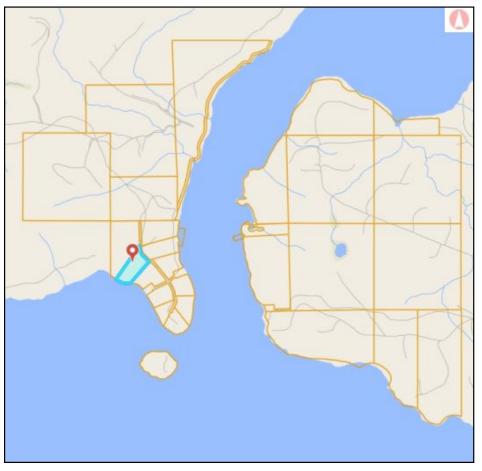

## 10 acres on the northern side of the entrance to Port Neville, facing Johnstone Strait.

With 480ft of oceanfront and a rustic cabin, this acreage offers opportunity to those looking for a coastal property to develop or to use as a base for exploring the hundreds of kilometres of roads throughout the region.

Port Neville is situated in Johnstone Strait on a portion of the mainland of British Columbia that extends towards, and is the closest geographically to, Vancouver Island. Specifically, Kelsey Bay on Vancouver Island is just 9 miles to the west.