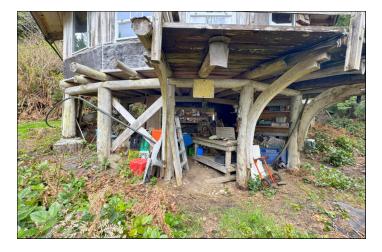

10.89 acres | Approx. 480ft oceanfront | Mooring buoy out front

The acreage provides 480ft of rock and pebble beachfront, with a trail leading to the dwelling. The cabin, tucked away behind the trees, is on timber supports to accommodate the slight slope of land at the cabin site, providing ocean and mountain views across Johnstone Strait to Vancouver Island. There is a bench of land at the ocean, and then the land continues to slope towards the middle and levels off from there to the back. The land is mostly forested, with some clearing on the lower bench.

The cabin is built as a semi-circle, with the flat portion facing the back and the rounded portion facing the ocean. Underneath the cabin within the supporting timbers there is open workshop and shelving storage space.

The owner uses solar power and generator for power, and rain collection for water. There are several open-sided sheds around the home for wood storage, etc.

There are a handful of rural residential acreages within the point at Port Neville. Some have been developed as fulltime residences while the balance are undeveloped or used for recreation purposes. Access is by boat or float plane only.