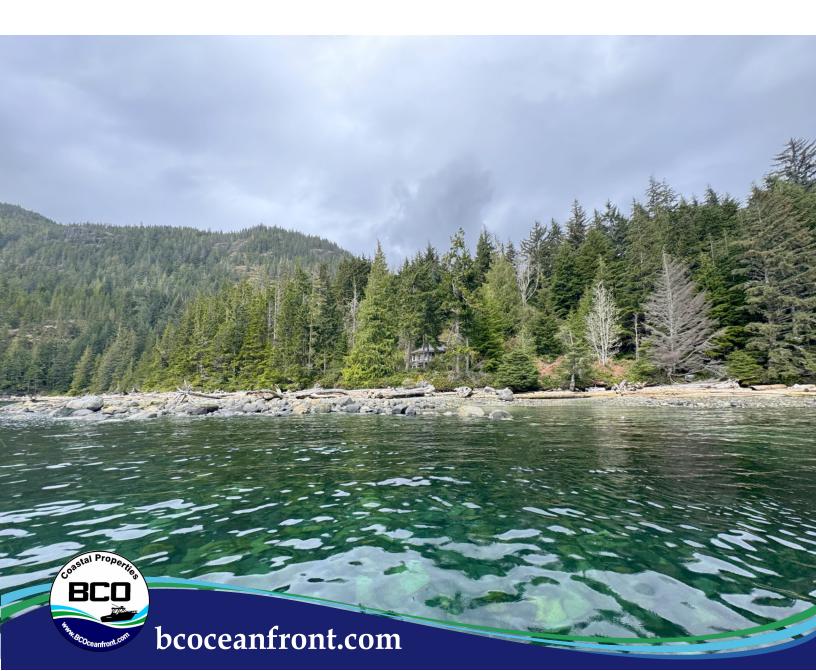

## 10 acres on the northern side of the entrance to Port Neville, facing Johnstone Strait.

With 480ft of oceanfront and a rustic cabin, this acreage offers opportunity to those looking for a coastal property to develop or to use as a base for exploring the hundreds of kilometres of roads throughout the region.

10.89 acres | Approx. 480ft oceanfront | Mooring buoy out front

The acreage provides 480ft of rock and pebble beachfront, with a trail leading to the dwelling. The cabin, tucked away behind the trees, is on timber supports to accommodate the slight slope of land at the cabin site, providing ocean and mountain views across Johnstone Strait to Vancouver Island. There is a bench of land at the ocean, and then the land continues to slope towards the middle and levels off from there to the back. The land is mostly forested, with some clearing on the lower bench.