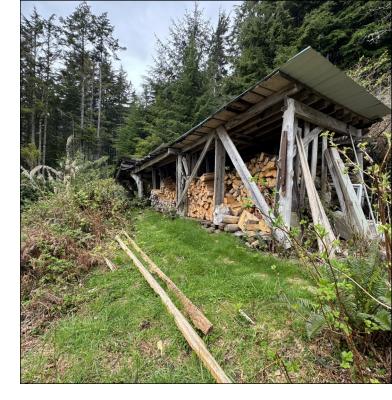

The owner uses solar power and generator for power, and rain collection for water. There are several open-sided sheds around the home for wood storage, etc.

There are a handful of rural residential acreages within the point at Port Neville. Some have been developed as fulltime residences while the balance are undeveloped or used for recreation purposes. Access is by boat or float plane only.